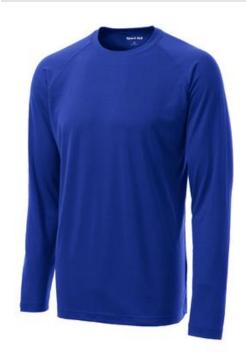

# Sport-Tek $^{(\!R\!)}$ Youth Long Sleeve Ultimate Performance Crew YST700LS

A soft hand combines with sweat-wicking performance to make training (or lounging) cooler and drier. Raglan sleeves with flatlock stitching add comfort and easy movement.

- 5-ounce, 95/5 poly/spandex jersey
- Loose athletic fit
- Tag-free transfer label
- Raglan sleeves

\*Due to the nature of 100% polyester performance fabrics, special care must be taken throughout the screen printing process.